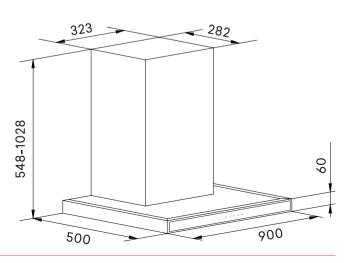

#### **PRODUCT DIMENSIONS**

Packaged (w, d, h mm): 945 × 380 × 560mm Product (w, d, h mm): 900 × 500 × 548–1028mm Weight (Gross/Net): 18.5kg/22kg

#### INSTALLATION

See below diagram

1 2 3 B \*