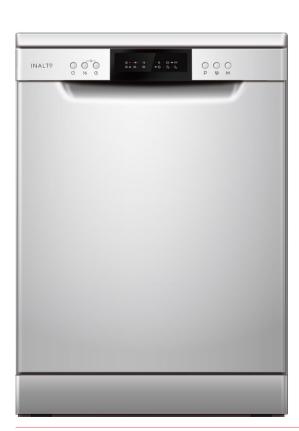

# 60cm Freestanding Dishwasher

MODEL/IDW7S

#### **FEATURES**

14 place settings
Mark resistant s.steel finish
LED display
Collapsible plate racks
Anti flood device and child lock
3/6/9hr delay start
Quiet 49dB operation
4 wash programs