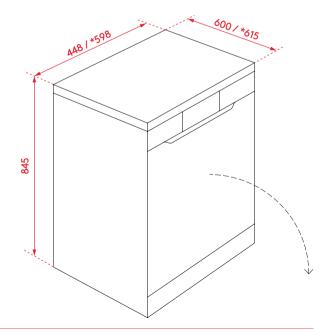

## **PRODUCT DIMENSIONS**

Physical (w, d, h mm): 598 × 615 × 845mm

# **INSTALLATION**

See below diagram

ALL INALTO PRODUCTS COME WITH A
2 YEAR WARRANTY. AUSTRALIAN CUSTOMERS
ARE ELIGIBLE TO RECEIVE 1 EXTRA YEAR
FOR FREE, SIMPLY REGISTER ONLINE WITHIN
90 DAYS OF PURCHASE